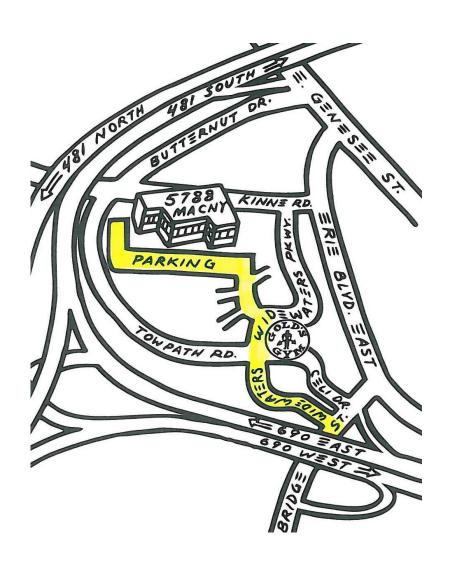

## Directions to MACNY's Headquarters 5788 Widewaters Parkway, Syracuse (GPS sometimes misdirects)

## From Route 481 (N or S)

Take Exit 4 to Route 690 West.

## From Route 690 (E or W)

- 1. Take Exit 17 to Bridge Street/E. Syracuse.
- Take a RIGHT at the light onto Bridge Street.
  Pass 2 possible left turns if coming from the west, or 3 if coming from the east.
- 3. Turn LEFT onto Widewaters Parkway.
- 4. After crossing Towpath Road, turn LEFT at the third driveway.
  - Pass Building #5790 on your left.
- 5. Continue to the parking area to the left of Building #5788, and use that entrance. MACNY is on the first floor to the left.